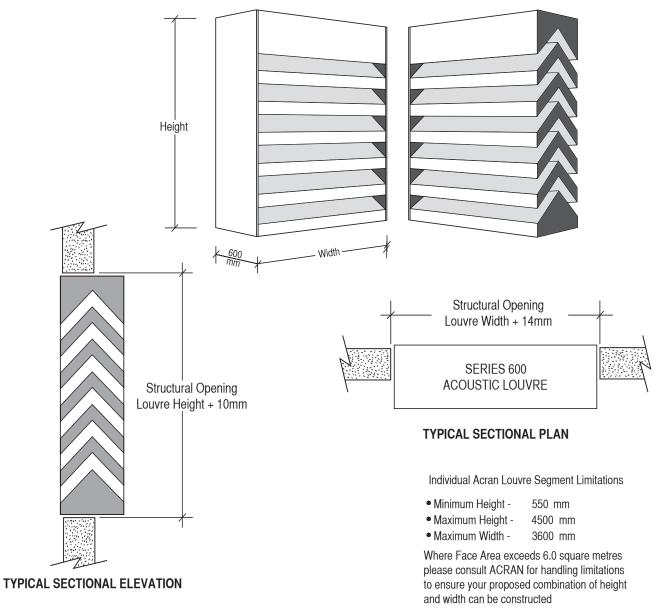

ACRAN louvres are tested in accordance with AS 1191-2002. Please refer to ACRAN for detailed Performance Data.

Acran Acoustic Louvres can be built to almost any size subject to Air Pressure Drop & handling limitations.