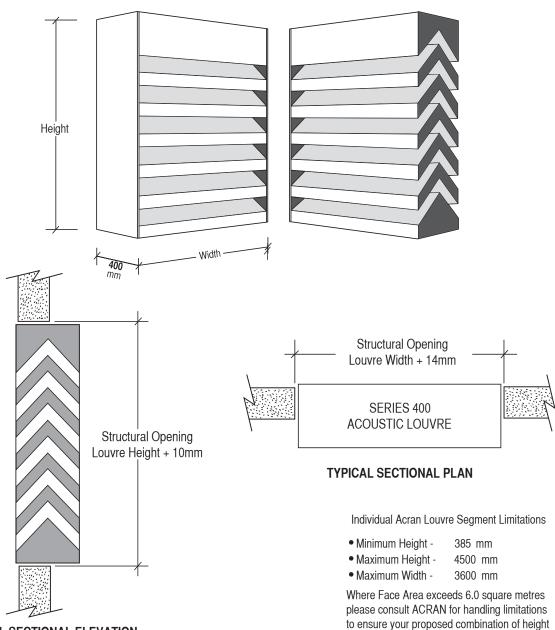

ACRAN louvres are tested in accordance with AS 1191-2002. Please refer to ACRAN for detailed Performance Data.

TYPICAL SECTIONAL ELEVATION

Acran Acoustic Louvres can be built to almost any size subject to Air Pressure Drop & handling limitations.

+61 7 3217 0055 www.acran.com.au

Please enquire about multiple louvre arrangements and connetion

details. Triangulated, circular and non rectangular shapes are available.

and width can be constructed