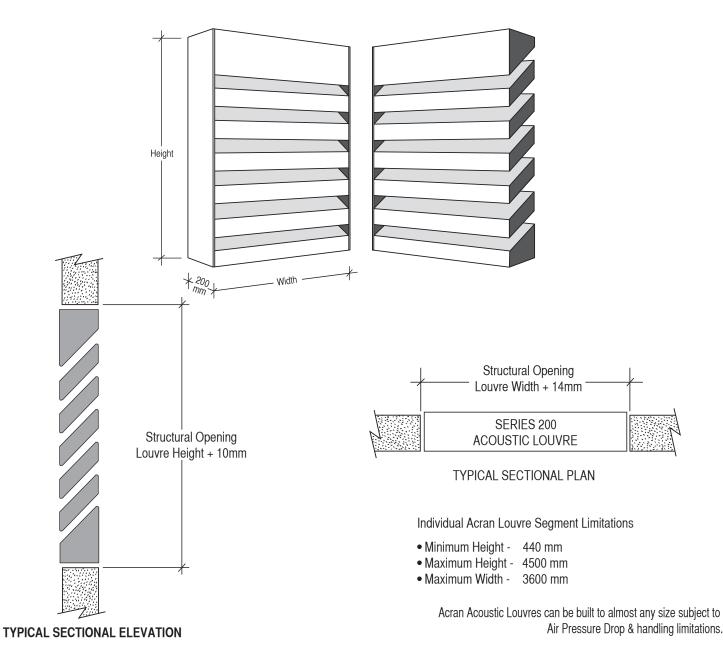

ACRAN louvres are tested in accordance with AS 1191-2002. Please refer to ACRAN for detailed Performance Data.

+61 7 3217 0055 www.acran.com.au

Please enquire about multiple louvre arrangements and connection details. Triangulated, circular and non rectangular shapes are available.